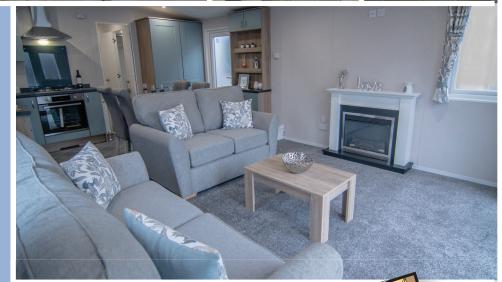

## The Royale

40 x 13 3 Bed

The Royale is a stylish caravan designed with a functional and modern look.

Contemporary styling has been used to create this affordable stylish holiday home. Comfort and thoughtful design have produced a competitively priced holiday home packed with features.

Natural colours work well throughout and the space has been maximised to its best potential. The Royale is an ideal holiday home, guaranteed to exceed your expectations.

www.loveholidayhomesandlodges.co.uk

## **Standard Features**

- Holiday Home specification (EN1647
- 40x13 3 hec
- Steel pantile roof
- Cladded exterior with energy efficient white windows and french doors
- 91mm thick exterior walls
- Central heating with an energy efficient condensing boiler
- Free standing sofas
- Coffee table
- Shaker style kitchen doors
- Quality felt backed line
- Underlay in all carpeted areas
- Integrated Fridge freezer
- Built in oven & hob
- Built in microwave
- Optional dishwasher or washer dryer
- Composite sink with swan neck mixer tap
- Ensuite wc to master bedroom