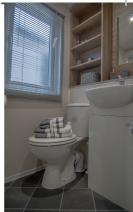

## **Standard Features**

- Holiday Home specification (EN1647
- 40x13 3 hec
- Steel pantile roof
- Cladded exterior with energy efficient white windows and french doors
- 91mm thick exterior walls
- Central heating with an energy efficient condensing boiler
- Free standing sofas
- Coffee table
- Shaker style kitchen doors
- Quality felt backed line
- Underlay in all carpeted areas
- Integrated Fridge freezer
- Built in oven & hob
- Built in microwave
- Optional dishwasher or washer dryer
- Composite sink with swan neck mixer tap
- Ensuite wc to master bedroom