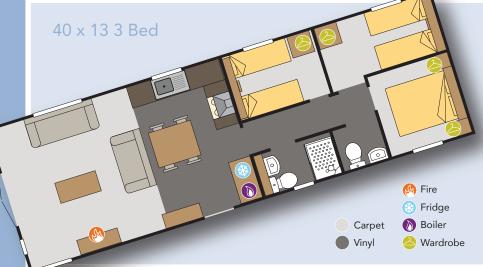

## The Royale

40 x 13 3 Bed

The Royale is a stylish caravan designed with a functional and modern look.

Contemporary styling has been used to create this affordable stylish holiday home. Comfort and thoughtful design have produced a competitively priced holiday home packed with features.

## **Standard Features**

- Holiday Home specification (EN1647
- 40x13 3 hec
- Steel pantile roof
- Cladded exterior with energy efficient white windows and french doors
- 91mm thick exterior walls
- Central heating with an energy efficient condensing boiler
- Free standing sofas
- Coffee table
- Shaker style kitchen doors
- Quality felt backed line
- Underlay in all carpeted areas
- Integrated Fridge freezer
- Built in oven & hob
- Built in microwave
- Optional dishwasher or washer dryer
- Composite sink with swan neck mixer tap
- Ensuite wc to master bedroom