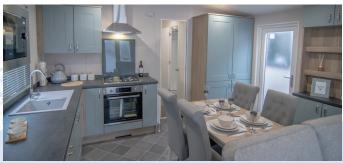

## **Standard Features**

- Holiday Home specification (EN1647
- 40x13 3 hec
- Steel pantile roof
- Cladded exterior with energy efficient white windows and french doors
- 91mm thick exterior walls
- Central heating with an energy efficient condensing boiler
- Free standing sofas
- Coffee table
- Shaker style kitchen doors
- Quality felt backed line
- Underlay in all carpeted areas
- Integrated Fridge freezer
- Built in oven & hob
- Built in microwave
- Optional dishwasher or washer dryer
- Composite sink with swan neck mixer tap
- Ensuite wc to master bedroom