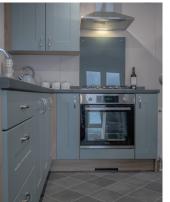

## **Standard Features**

- Holiday Home specification (EN1647
- 40x13 3 hec
- Steel pantile roof
- Cladded exterior with energy efficient white windows and french doors
- 91mm thick exterior walls
- Central heating with an energy efficient condensing boiler
- Free standing sofas
- Coffee table
- Shaker style kitchen doors
- Quality felt backed line
- Underlay in all carpeted areas
- Integrated Fridge freezer
- Built in oven & hob
- Built in microwave
- Optional dishwasher or washer dryer
- Composite sink with swan neck mixer tap
- Ensuite wc to master bedroom