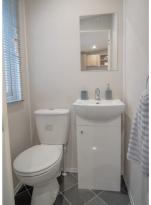

## **Standard Features**

- Holiday Home specification (EN1647
- 40x13 3 hec
- Steel pantile roof
- Cladded exterior with energy efficient white windows and french doors
- 91mm thick exterior walls
- Central heating with an energy efficient condensing boiler
- Free standing sofas
- Coffee table
- Shaker style kitchen doors
- Quality felt backed line
- Underlay in all carpeted areas
- Integrated Fridge freezer
- Built in oven & hob
- Built in microwave
- Optional dishwasher or washer dryer
- Composite sink with swan neck mixer tap
- Ensuite wc to master bedroom