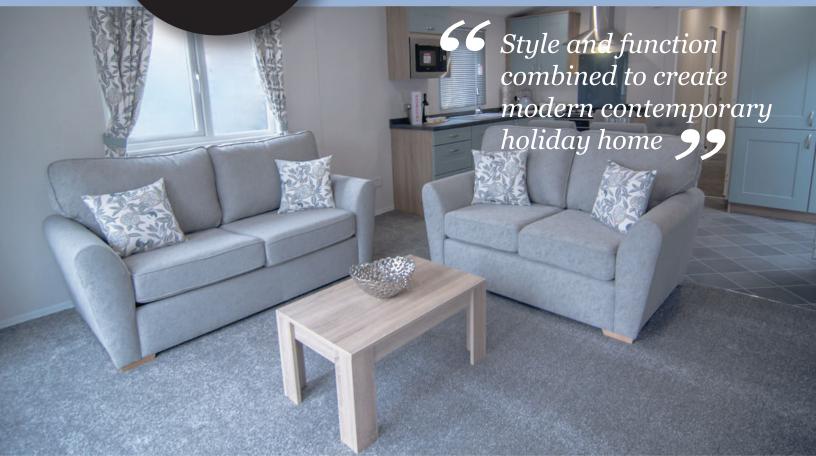

## The Royale

40 x 13 3 Bed

The Royale is a stylish caravan designed with a functional and modern look.

Contemporary styling has been used to create this affordable stylish holiday home. Comfort and thoughtful design have produced a competitively priced holiday home packed with features.

Natural colours work well throughout and the space has been maximised to its best potential. The Royale is an ideal holiday home, guaranteed to exceed your expectations.

www.loveholidayhomesandlodges.co.uk

## **Standard Features**

- Holiday Home specification (EN1647
- 40x13 3 hec
- Steel pantile roof
- Cladded exterior with energy efficient white windows and french doors
- 91mm thick exterior walls
- Central heating with an energy efficient condensing boiler
- Free standing sofas
- Coffee table
- Shaker style kitchen doors
- Quality felt backed line
- Underlay in all carpeted areas
- Integrated Fridge freezer
- Built in oven & hob
- Built in microwave
- Optional dishwasher or washer dryer
- Composite sink with swan neck mixer tap
- Ensuite wc to master bedroom