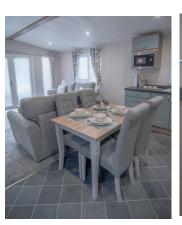

## The Royale

40 x 13 3 Bed

The Royale is a stylish caravan designed with a functional and modern look.

Contemporary styling has been used to create this affordable stylish holiday home. Comfort and thoughtful design have produced a competitively priced holiday home packed with features.

Natural colours work well throughout and the space has been maximised to its best potential. The Royale is an ideal holiday home, guaranteed to exceed your expectations.

www.loveholidayhomesandlodges.co.uk

## **Standard Features**

- Holiday Home specification (EN1647
- 40x13 3 hec
- Steel pantile roof
- Cladded exterior with energy efficient white windows and french doors
- 91mm thick exterior walls
- Central heating with an energy efficient condensing boiler
- Free standing sofas
- Coffee table
- Shaker style kitchen doors
- Quality felt backed line
- Underlay in all carpeted areas
- Integrated Fridge freezer
- Built in oven & hob
- Built in microwave
- Optional dishwasher or washer dryer
- Composite sink with swan neck mixer tap
- Ensuite wc to master bedroom